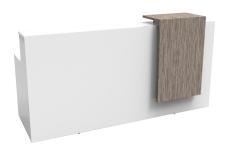

## **URBAN RECEPTION COUNTER**

The Urban has a minimalist look finished in natural white with a driftwood wrap around cowl feature.

On the user side there is a built in 3 drawer pedestal and CPU and storage cupboard, with Chrome cable entry covers on the worktop.

## **PRODUCT DESCRIPTION**

Urban Reception Counter - Natural White And Driftwood 2200mm W x 800mm D x 1150mm H - Worksurface: 25mm T x 730mm H Natural White All Over With Driftwood With Feature Panel Built in 3 Drawer Under Desk Ped + Built In CPU & Storage Cupboard 2 x Chrome Metal Cable Entry **Covers With Brush Insulator** Adjustable Feet For leveling E0 Rated Melamine Board 5 Year Warranty 1050mm 700mm 200m 300mm 1060mm 273mm 2142mm 582mm 1075mm 650mm 1340mm 2200mm 725mm. 800mm